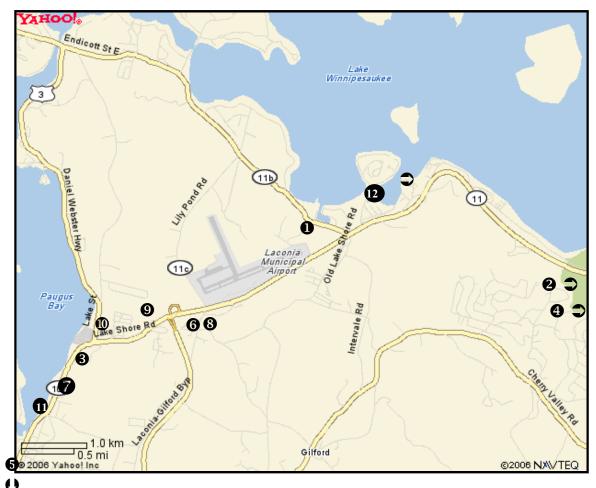

You will find most everything you need within a couple miles of your boat. Here's what's nearby.

## RESTAURANTS

PATRICKS PUB

Friendly bar. Good dining. Reasonable

TYON'S DEN

Casual dining and drinking by the docks

**2** WILLIAM TELL

Fine dining – genuine Swiss chef

**8** PAUGUS DINER

Real diner grub & service

ELLACOYA BARN & GRILL

Good food and drink in an old New England barn

**5** FRATELLO'S

Fine dining and pizza too. Reasonable

## **FAST FOOD**

- **6** GILFORD HOUSE OF PIZZA
- WENDY'S
- **MCDONALDS**

- **BURGER KING**
- FRIENDLY'S
- 7 KFC

## **S**TORES

- GILFORD SQ MKT & DELI (ATM, **CONVENIENCE STORE)**
- **8** AIRPORT DELI (ATM, GAS, CONVENIENCE STORE)
- 9 HANNAFORD'S SUPERMARKET
- **1** SHAW'S SUPERMARKET
- 9 WALMART
- **8** GILFORD HOME CENTER (HARDWARE)
- 11 TRU-VALUE HARDWARE
- 12 FAY'S CHANDLERY