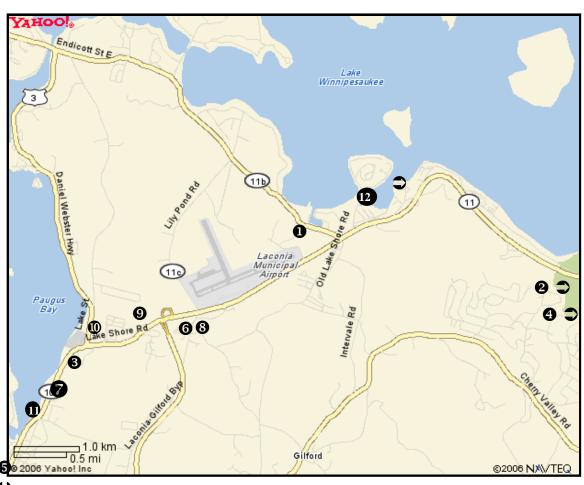

## WHERE TO FIND IT

You will find most everything you need within a couple miles of your boat. Here's what's nearby.

## RESTAURANTS

PATRICKS PUB

Friendly bar. Good dining. Reasonable

LYON'S DEN

Casual dining and drinking by the docks

WILLIAM TELL

Fine dining – genuine Swiss chef

PAUGUS DINER

Real diner grub & service

ELLACOYA BARN & GRILL

Good food and drink in an old New England barn

**6** FRATELLO'S

Fine dining and pizza too. Reasonable

## **FAST FOOD**

- **6** GILFORD HOUSE OF PIZZA
- WENDY'S

- **McDonalds**
- T-BONES CACTUS JACK'S
- FRIENDLY'S
- **6** KFC

## **S**TORES

- GILFORD SQ MKT & DELI (ATM, CONVENIENCE STORE)
- S AIRPORT DELI (ATM, GAS, CONVENIENCE STORE)
- MANNAFORD'S SUPERMARKET
- SHAW'S SUPERMARKET
- WALMART
- **8** GILFORD HOME CENTER (HARDWARE)
- 11 TRU-VALUE HARDWARE
- 12 FAY'S CHANDLERY